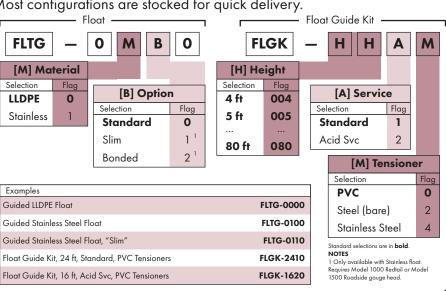

## Standalone Floats and Float Guide Kits

Most configurations are stocked for quick delivery.

2110 70 Ave NW Edmonton, AB, Canada T6P 1N6 Toll Free: (800) 910-4295 (780) 490-4295 Phone:

www.hawk-eye.com