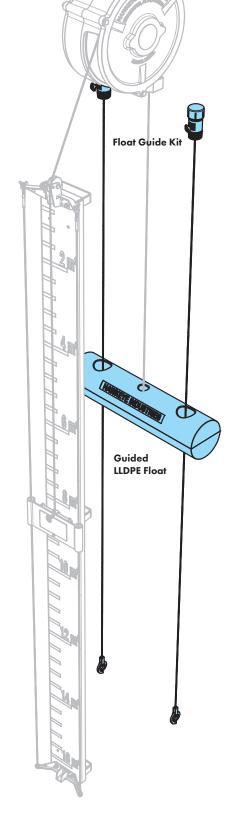

# **Guided Float follows tank level**

- The float sits at the tank liquid-gas interface, and communicates the tank level to an external indicator via a gauge head.
- Hawkeye floats are designed to work with Hawkeye's indicators and gauge heads.
- To improve level indication system accuracy and responsiveness, the float is guided by pair of stainless steel cables running from the tank roof to floor, keeping the float centred under the gauge head.

### **Standard Red LLDPE Float**

- Hawkeye's recognizable red float has been an industry standard for decades.
- Molded LLDPE construction is suitable for most media including hydrochloric and other strong acids, up to 60°C [140°F].

# Float Guide Cables and Cable Tensioner

- Stainless guide cables and terminations are standard. Exotic alloy cables and terminations for acid service optionally available.
- Cable Tensioners are PVC standard, with integral cable lock.
- Metallic Cable Tensioners optionally available.