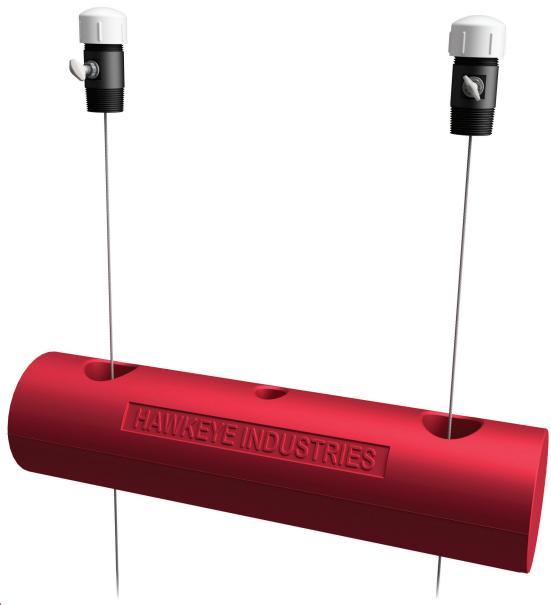

# **Guided Float follows tank level**

- The float sits at the tank liquid-gas interface, and communicates the tank level to an external indicator via a gauge head.
- Hawkeye floats are designed to work with Hawkeye's indicators and gauge heads.
- To improve level indication system accuracy and responsiveness, the float is guided by pair of stainless steel cables running from the tank roof to floor, keeping the float centred under the gauge head.

# Float Guide Cables and Cable Tensioner

- Stainless guide cables and terminations are standard. Exotic alloy cables and terminations for acid service optionally available.
- Cable Tensioners are PVC standard, with integral cable lock.
- Metallic Cable Tensioners optionally available.